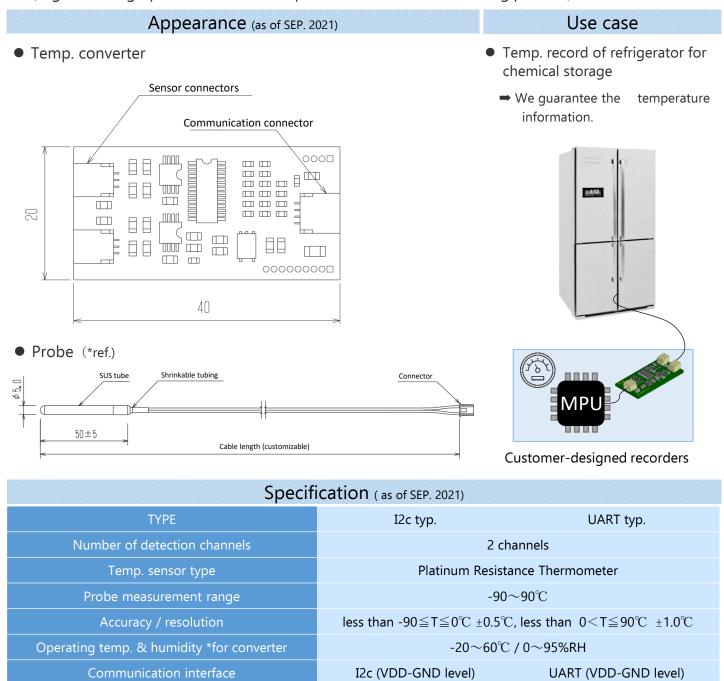

#### Features

- The temperature detection probe uses our own temperature detection element
- Calibration is available together with temperature transducers
  - ➡Temperature detection probe can be customized (housing, cable material, etc.)
  - ⇒Quality assurance and traceability of the entire system of detectors and converter

#### Application

 Recorders that require evidence (Digital tachographs, semiconductor, pharmaceutical manufacturing process)

Power

- Power consumption
- Communication Protocol

### TATEYAMA KAGAKU CO., LTD.

3.3V

Less than 300mW Modbus RTU / Original(select at shipping)

A CAUTION

All specifications are subject to change without prior notice.

Ver.21JTS02\_I01